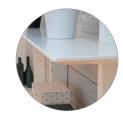

Add door inserts for hidden storage and to give your shelf a more crafted look.

#### MATERIAL

Shelves: Lacquered mdf.

Uprights: Lacquered mdf/oiled oak coloured solid wood.

Doors: Lacquered mdf.

Door insert sides and inner shelf: Lacquered chipboard.

Different walls require different types of fixing equipment. Use what is suitable for your wall. Maxload 10 kg evenly spread per 99 cm shelf.