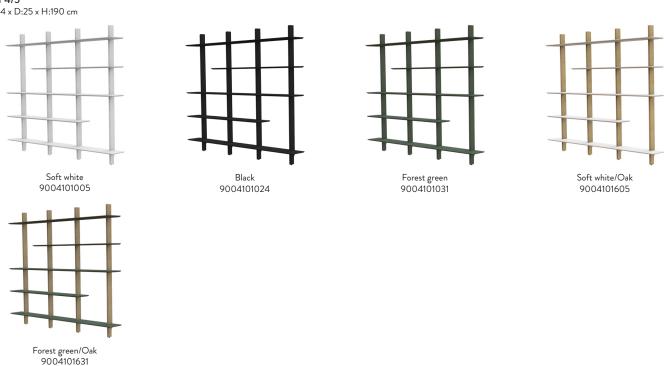

## 4100

Shelf 3/5 W:162 x D:25 x H:190 cm

4101 Shelf 4/5 W:224 x D:25 x H:190 cm

#### TENZO COLOUR NO.

005 SOFT WHITE

024 BLACK

**031 FOREST GREEN** 

605 SOFT WHITE/OAK

631 FOREST GREEN/OAK