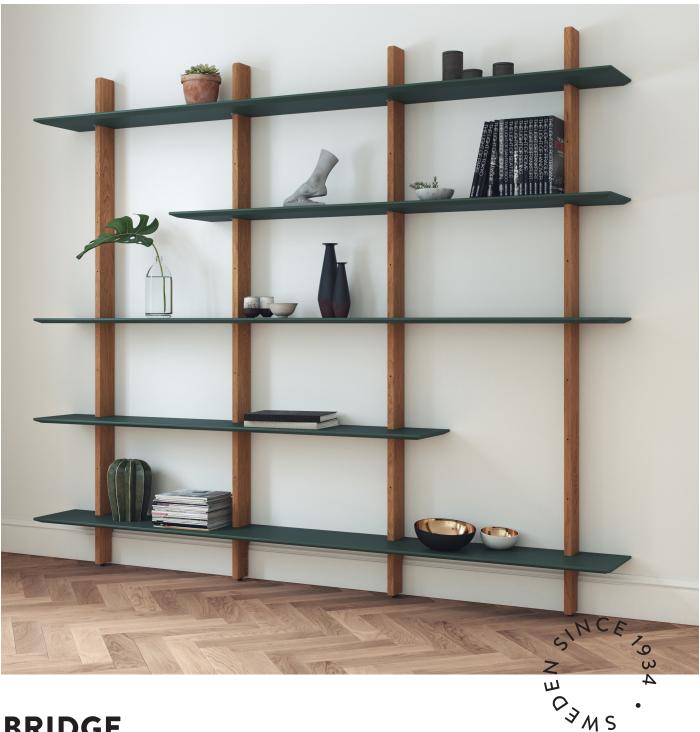

## **BRIDGE**

0000

#### Wall-hung

Bridge is constructed to hang on the wall and is easily attached with screws. The shelf is neat and discrete and offers a lot of space.

#### Adjustable shelves

Bridge makes it easy for you to be flexible and to change your mind. The shelves are easy to move around into new positions.

A new combination can give a whole new appearance and of course all shelves will be fastened safely into the uprights when finished.

Add door inserts for hidden storage and to give your shelf a more crafted look.

## 4100

Shelf 3/5 W:162 x D:25 x H:190 cm

4101 Shelf 4/5 W:224 x D:25 x H:190 cm