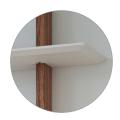

#### Wall-hung

Bridge is constructed to hang on the wall and is easily attached with screws. The shelf is neat and discrete and offers a lot of space.

#### MATERIAL

Shelves: Lacquered mdf.

Uprights: Lacquered mdf/oiled oak coloured solid wood.

Doors: Lacquered mdf.

Door insert sides and inner shelf: Lacquered chipboard.

Different walls require different types of fixing equipment. Use what is suitable for your wall. Maxload 10 kg evenly spread per 99 cm shelf.