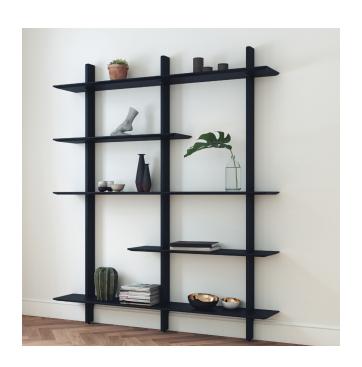

#### TENZO COLOUR NO.

005 SOFT WHITE

024 BLACK

**031 FOREST GREEN** 

#### Adjustable shelves

Bridge makes it easy for you to be flexible and to change your mind. The shelves are easy to move around into new positions.

A new combination can give a whole new appearance and of course all shelves will be fastened safely into the uprights when finished.