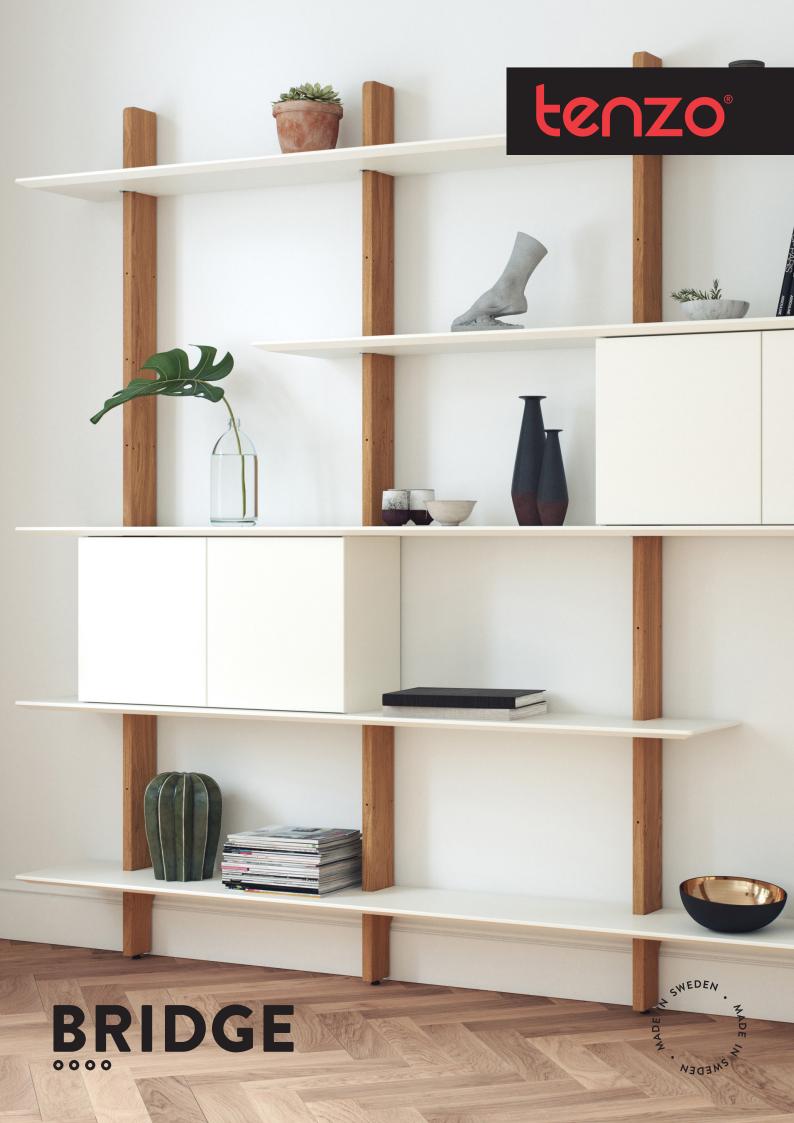

#### Wall-hung

Bridge is constructed to hang on the wall and is easily attached with screws. The shelf is neat and discrete and offers a lot of space.

#### Adjustable shelves

Bridge makes it easy for you to be flexible and to change your mind. The shelves are easy to move around into new positions.

A new combination can give a whole new appearance and of course all shelves will be fastened safely into the uprights when finished.

Add door inserts for hidden storage and to give your shelf a more crafted look.

#### AN INTERIOR INNOVATION

The Bridge shelves are carefully crafted and built from the idea of the creative human. With Bridge you can easily turn your wall into an interior design element. Make your personal designer statement and show who you are. The shelves have plenty of room for all your beloved things, put your treasures together and display them. Complete with door inserts for hidden storage.

Just as simple as exciting - Bridge suites any living room, dining room, kitchen or bedroom. Decide the size and impress with a full wall or give the smaller space some love with this designer shelf. Bridge is the perfect shelf for any interior enthusiast.