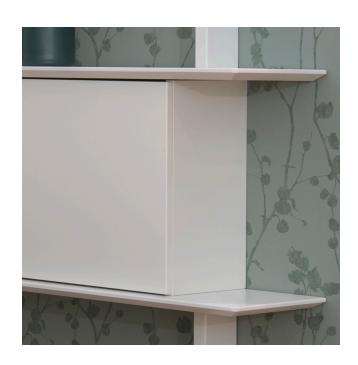

Add door inserts for hidden storage and to give your shelf a more crafted look.

## 4105

**Door insert** W:68,4 x D: 22,5 x H:36,4 cm

Black 9004105024

Forest green 900410531