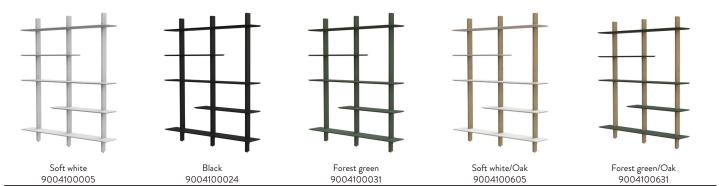

## 4100

Shelf 3/5 W:162 x D:25 x H:190 cm

4101 Shelf 4/5 W:224 x D:25 x H:190 cm

#### TENZO COLOUR NO.

005 SOFT WHITE

024 BLACK

**031 FOREST GREEN** 

605 SOFT WHITE/OAK

631 FOREST GREEN/OAK