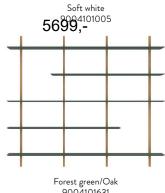

### Design by: Tenzo Design studio

This product is designed by Tenzo Design studio. With nearly 90 years of experience in design and construction we have knowledge about manufacturing contemporary Scandinavian furniture to a broad international market.

605 SOFT WHITE/OAK

631 FOREST GREEN/OAK

#### TENZO COLOUR NO.



005 SOFT WHITE



024 BLACK



**031 FOREST GREEN** 

#### **MATERIAL**

Shelves: Lacquered mdf.

Uprights: Lacquered mdf/oiled oak coloured solid wood.

Doors: Lacquered mdf.

Door insert sides and inner shelf: Lacquered chipboard.

Different walls require different types of fixing equipment. Use what is suitable for your wall. Maxload 10 kg evenly spread per 99 cm shelf.





**BRIDGE** 

**MARTS 2024** 

**DESIGN BY:** Tenzo Design studio















9004101024







Forest green/Oak 9004101631

## 4105

Door insert

W:68,4 x D: 22,5 x H:36,4 cm









9004105005

Black 9004105024 Forest green 900410531







# **BRIDGE**

#### AN INTERIOR INNOVATION

The Bridge shelves are carefully crafted and built from the idea of the creative human. With Bridge you can easily turn your wall into an interior design element. Make your personal designer statement and show who you are. The shelves have plenty of room for all your beloved things, put your treasures together and display them. Complete with door inserts for hidden storage.

Just as simple as exciting - Bridge suites any living room, dining room, kitchen or bedroom. Decide the size and impress with a full wall or give the smaller space some love with this designer shelf. Bridge is the perfect shelf f