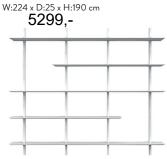

#### Adjustable shelves

Bridge makes it easy for you to be flexible and to change your mind. The shelves are easy to move around into new positions.

A new combination can give a whole new appearance and of course all shelves will be fastened safely into the uprights when finished.

#### **MATERIAL**

Shelves: Lacquered mdf.

Uprights: Lacquered mdf/oiled oak coloured solid wood.

Doors: Lacquered mdf.

Door insert sides and inner shelf: Lacquered chipboard.

Different walls require different types of fixing equipment. Use what is suitable for your wall. Maxload 10 kg evenly spread per 99 cm shelf.