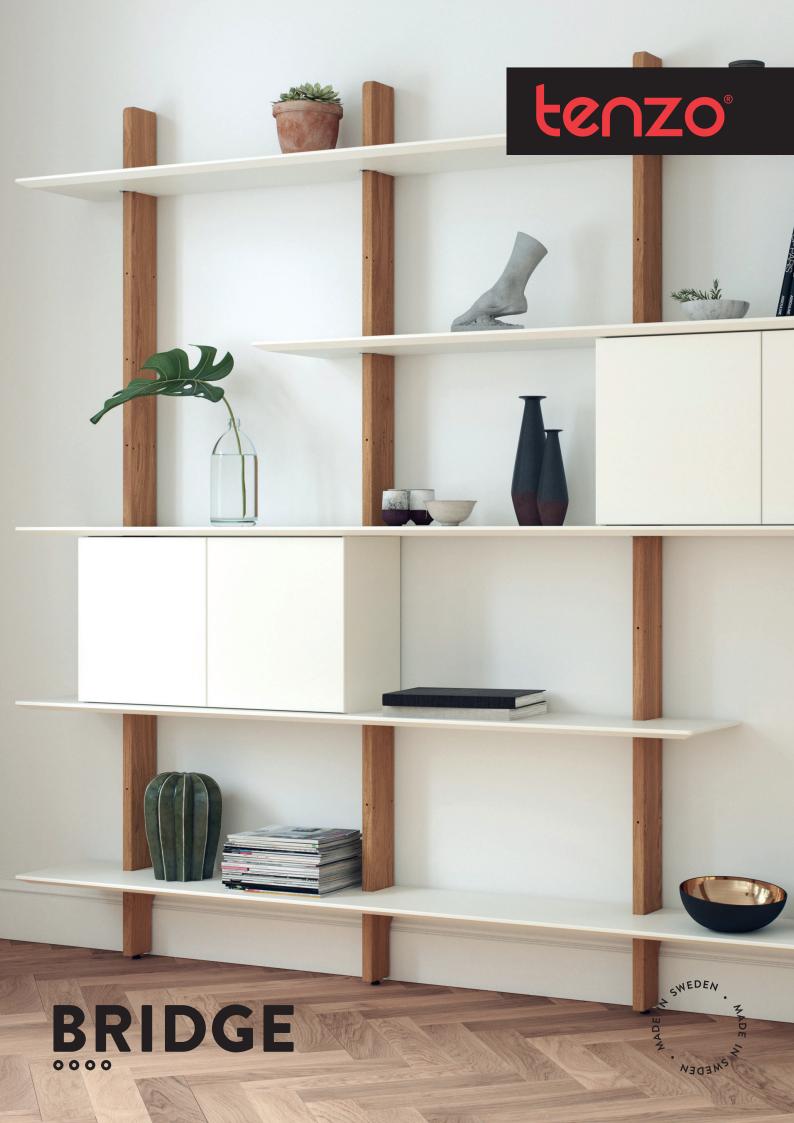

## **BRIDGE**

0000

## Wall-hung

Bridge is constructed to hang on the wall and is easily attached with screws. The shelf is neat and discrete and offers a lot of space.

#### Adjustable shelves

Bridge makes it easy for you to be flexible and to change your mind. The shelves are easy to move around into new positions.

A new combination can give a whole new appearance and of course all shelves will be fastened safely into the uprights when finished.

Add door inserts for hidden storage and to give your shelf a more crafted look.

#### AN INTERIOR INNOVATION

The Bridge shelves are carefully crafted and built from the idea of the creative human. With Bridge you can easily turn your wall into an interior design element. Make your personal designer statement and show who you are. The shelves have plenty of room for all your beloved things, put your treasures together and display them. Complete with door inserts for hidden storage.

Just as simple as exciting - Bridge suites any living room, dining room, kitchen or bedroom. Decide the size and impress with a full wall or give the smaller space some love with this designer shelf. Bridge is the perfect shelf for any interior enthusiast.