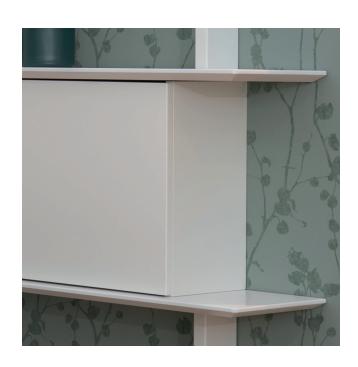

Add door inserts for hidden storage and to give your shelf a more crafted look.

#### AN INTERIOR INNOVATION

The Bridge shelves are carefully crafted and built from the idea of the creative human. With Bridge you can easily turn your wall into an interior design element. Make your personal designer statement and show who you are. The shelves have plenty of room for all your beloved things, put your treasures together and display them. Complete with door inserts for hidden storage.