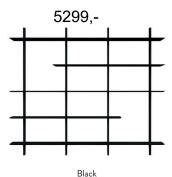

e crafted look.



### Design by: Tenzo Design studio

This product is designed by Tenzo Design studio. With nearly 90 years of experience in design and construction we have knowledge about manufacturing contemporary Scandinavian furniture to a broad international market.

605 SOFT WHITE/OAK

631 FOREST GREEN/OAK

#### TENZO COLOUR NO.



005 SOFT WHITE



024 BLACK



**031 FOREST GREEN** 

#### **MATERIAL**

Shelves: Lacquered mdf.

Uprights: Lacquered mdf/oiled oak coloured solid wood.

Doors: Lacquered mdf.

Door insert sides and inner shelf: Lacquered chipboard.

Different walls require different types of fixing equipment. Use what is suitable for your wall. Maxload 10 kg evenly spread per 99 cm shelf.





**BRIDGE** 

**MARTS 2024** 

**DESIGN BY:** Tenzo Design studio















9004101024







Forest green/Oak 9004101631

## 4105

Door insert

W:68,4 x D: 22,5 x H:36,4 cm









9004105005

Black 9004105024 Forest green 900410531







# **BRIDGE**

#### AN INTERIOR INNOVATION

The Bridge shelves are carefully crafted and built from the idea of the creative human. With Bridge you can easily turn your wall into an interior design element. Make your personal designer statement and show who you are. The shelves have plenty of room for all your beloved things, put your treasures together and display them. Complete with door inserts for hidden storage.

Just as simple as exciting - Bridge suites any living room, dining room, kitchen or bedroom. Decide the size and impress with a full wall or give the smaller space some love with this designer shelf. Bridge is t