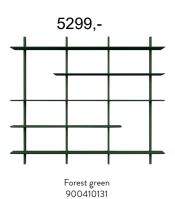

.



### Design by: Tenzo Design studio

This product is designed by Tenzo Design studio. With nearly 90 years of experience in design and construction we have knowledge about manufacturing contemporary Scandinavian furniture to a broad international market.

605 SOFT WHITE/OAK

631 FOREST GREEN/OAK

#### TENZO COLOUR NO.



005 SOFT WHITE



024 BLACK



**031 FOREST GREEN** 

#### **MATERIAL**

Shelves: Lacquered mdf.

Uprights: Lacquered mdf/oiled oak coloured solid wood.

Doors: Lacquered mdf.

Door insert sides and inner shelf: Lacquered chipboard.

Different walls require different types of fixing equipment. Use what is suitable for your wall. Maxload 10 kg evenly spread per 99 cm shelf.





**BRIDGE** 

**MARTS 2024** 

**DESIGN BY:** Tenzo Design studio















9004101024







Forest green/Oak 9004101631

## 4105

Door insert

W:68,4 x D: 22,5 x H:36,4 cm









9004105005

Black 9004105024 Forest green 900410531







# **BRIDGE**

#### AN INTERIOR INNOVATION

The Bridge shelves are carefully crafted and built from the idea of the creative human. With Bridge you can easily turn your wall into an interior design element. Make your personal designer statement and show who you are. The shelves have plenty of room for all your beloved things, put your treasures together and display them. Complete with door inserts for hidden storage.

Just as simple as exciting - Bridge suites any living room, dining room, kitchen or bedroom. Decide the size and impress with a full wall or give the smaller space some love with this designer shelf. Bridge is the perfect she