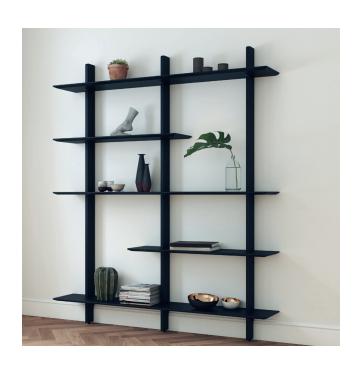

#### TENZO COLOUR NO.

005 SOFT WHITE

024 BLACK

**031 FOREST GREEN** 

#### Adjustable shelves

Bridge makes it easy for you to be flexible and to change your mind. The shelves are easy to move around into new positions.

A new combination can give a whole new appearance and of course all shelves will be fastened safely into the uprights when finished.