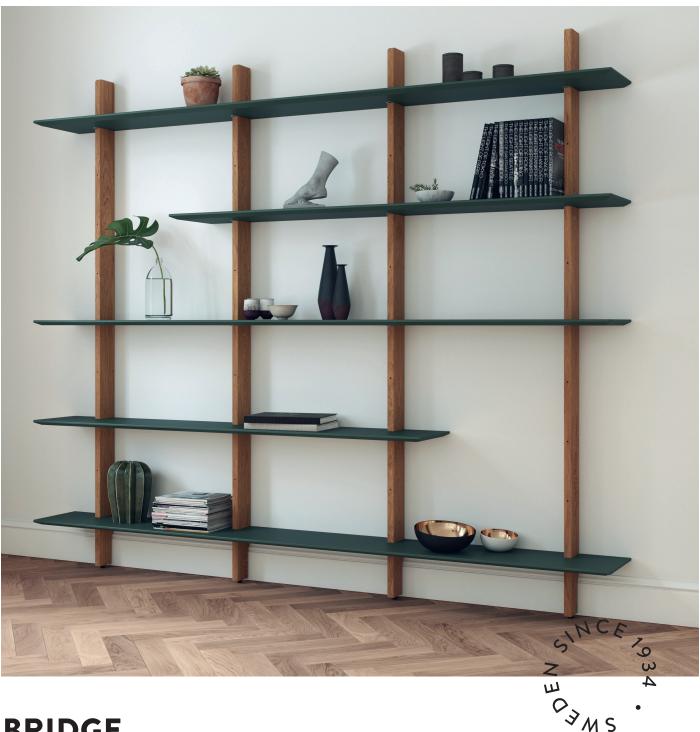

## Wall-hung

Bridge is constructed to hang on the wall and is easily attached with screws. The shelf is neat and discrete and offers a lot of space.

#### Adjustable shelves

Bridge makes it easy for you to be flexible and to change your mind. The shelves are easy to move around into new positions.

A new combination can give a whole new appearance and of course all shelves will be fastened safely into the uprights when finished.

#### AN INTERIOR INNOVATION

The Bridge shelves are carefully crafted and built from the idea of the creative human. With Bridge you can easily turn your wall into an interior design element. Make your personal designer statement and show who you are. The shelves have plenty of room for all your beloved things, put your treasures together and display them. Complete with door inserts for hidden storage.

Just as simple as exciting - Bridge suites any living room, dining room, kitchen or bedroom. Decide the size and impress with a full wall or give the smaller space some love with this designer shelf. Bridge is the perfect shelf for any interior enthusiast.