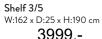

helf a more crafted look.



### Design by: Tenzo Design studio

This product is designed by Tenzo Design studio. With nearly 90 years of experience in design and construction we have knowledge about manufacturing contemporary Scandinavian furniture to a broad international market.

605 SOFT WHITE/OAK

631 FOREST GREEN/OAK

#### TENZO COLOUR NO.



005 SOFT WHITE



024 BLACK



**031 FOREST GREEN** 

#### **MATERIAL**

Shelves: Lacquered mdf.

Uprights: Lacquered mdf/oiled oak coloured solid wood.

Doors: Lacquered mdf.

Door insert sides and inner shelf: Lacquered chipboard.

Different walls require different types of fixing equipment. Use what is suitable for your wall. Maxload 10 kg evenly spread per 99 cm shelf.





**BRIDGE** 

**MARTS 2024** 

**DESIGN BY:** Tenzo Design studio















9004101024







Forest green/Oak 9004101631

## 4105

Door insert

W:68,4 x D: 22,5 x H:36,4 cm









9004105005

Black 9004105024 Forest green 900410531







# **BRIDGE**

#### AN INTERIOR INNOVATION

The Bridge shelves are carefully crafted and built from the idea of the creative human. With Bridge you can easily turn your wall into an interior design element. Make your personal designer statement and show who you are. The shelves have plenty of room for all your beloved things, put your treasures together and display them. Complete with door inserts for hidden storage.

Just as simple as exciting - Bridge suites any living room, dining room, kitchen or bedroom. Decide the size and impress with a full wall or give the smaller space some love with this designer shelf. B