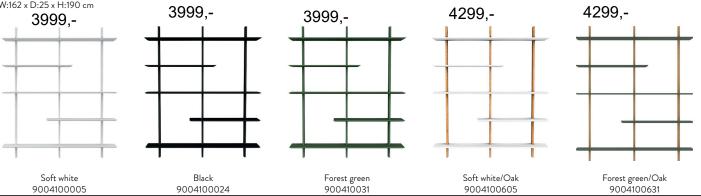

605 SOFT WHITE/OAK

631 FOREST GREEN/OAK

#### TENZO COLOUR NO.

005 SOFT WHITE

024 BLACK

**031 FOREST GREEN** 