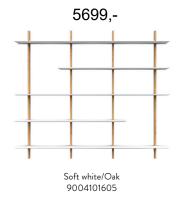

### Design by: Tenzo Design studio

This product is designed by Tenzo Design studio. With nearly 90 years of experience in design and construction we have knowledge about manufacturing contemporary Scandinavian furniture to a broad international market.

605 SOFT WHITE/OAK

631 FOREST GREEN/OAK

#### TENZO COLOUR NO.



005 SOFT WHITE



024 BLACK



**031 FOREST GREEN** 

#### **MATERIAL**

Shelves: Lacquered mdf.

Uprights: Lacquered mdf/oiled oak coloured solid wood.

Doors: Lacquered mdf.

Door insert sides and inner shelf: Lacquered chipboard.

Different walls require different types of fixing equipment. Use what is suitable for your wall. Maxload 10 kg evenly spread per 99 cm shelf.





**BRIDGE** 

**MARTS 2024** 

**DESIGN BY:** Tenzo Design studio















9004101024







Forest green/Oak 9004101631

## 4105

Door insert

W:68,4 x D: 22,5 x H:36,4 cm









9004105005

Black 9004105024 Forest green 900410531







# **BRIDGE**

#### AN INTERIOR INNOVATION

The Bridge shelves are carefully crafted and built from the idea of the creative human. With Bridge you can easily turn your wall into an interior design element. Make your personal designer statement and show who you are. The shelves have plenty of room for all your beloved things, put your treasures together and display them. Complete with door inserts for hidden storage.

Just as simple as exciting - Bridge suites any living room, dining room, kitchen or bedroom. Decide the size and impress with a full wall or give the smaller space some love with this designer shelf. Bridge is the perfect shelf